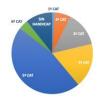

## 270.000 golfers in Spain

70% men / 30% women 7.782 <10 years = 2.8%

#### **CATEGORY** level segmentation

| CATEGORÍAS                    | 2013    | 2014    | 2015    | 2016    | 2017    | 2018    | 2019    |
|-------------------------------|---------|---------|---------|---------|---------|---------|---------|
| 1ª CATEGORÍA (hp<4,4)         | 2.378   | 2.498   | 2.688   | 2.631   | 2.728   | 2.874   | 3.056   |
| 2ª CATEGORÍA (hp 4.5 - 11.4)  | 16.501  | 16.746  | 17.180  | 17.522  | 17.632  | 17.808  | 18.157  |
| 3ª CATEGORÍA (hp 11.5 - 18.4) | 37.081  | 37.307  | 37.439  | 37.789  | 38.172  | 38.527  | 38.908  |
| 4ª CATEGORÍA (hp 18.5 - 26.4) | 47.886  | 47.469  | 47.616  | 47.889  | 48.354  | 48.869  | 49.577  |
| 5ª CATEGORÍA (hp 26.5 - 36.0) | 144.639 | 137.136 | 130.529 | 126.456 | 124.356 | 123.046 | 122.194 |
| 6ª CATEGORÍA (hp 36.1 - 54.0) | 8.151   | 7.952   | 8.994   | 10.575  | 10.862  | 10.919  | 10.940  |
| SIN HANDICAP                  | 38.350  | 34.883  | 31.872  | 29.113  | 28.359  | 27.535  | 27.021  |