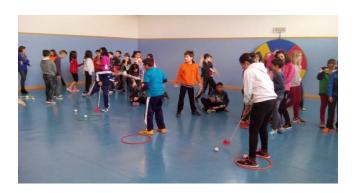

#### **Golf in Schools**

- Official invitation to free golf lessons (subsidized by RSGF)
- 50 kids and 10 teachers / school / (4%)
- 512 Schools / 100.000 kids / 4.041 reg.

#### **Golf in Schools**

Age group of 270.000 golfers in Spain

AGE group of 17.844 **new players** in 2019