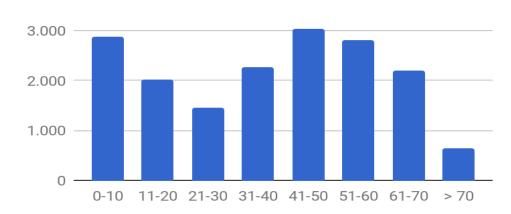

#### The AGE group of our players

#### **Golf in Schools**

Age group of 270.000 golfers in Spain

AGE group of 17.844 **new players** in 2019