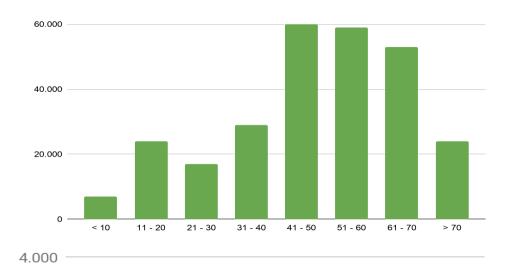

| 31.872  | 29.113  | 28.359  | 27.535  | 27.021  |

294.986 283.991 276.318 271.975 270.463 269.578

#### The AGE group of our players



#### Life expectancy in Spain



Fuente: INE - Esperanza de Vida y Salud (02.06.2016)

#### **GOOD NEWS!!**

## 10 years later... Finally reaching the Break Even Point...





#### **HELPING GOLF COURSES IN SPAIN**

## ON RECRUITMENT PROGRAMS TO GAIN NEW CLIENTS

PROACTIVE MANAGERS AND PROFESSIONALS

#### Helping Golf Courses from this site www.escuelasjuveniles.es



#### **Three RECRUITMENT programs**

#### **Golf in Schools**

- Official invitation to free golf lessons (subsidized by RSGF)
- 50 kids and 10 teachers / school / (4%)
- 512 Schools / 100.000 kids / 4.041 reg.









#### **Golf in Schools**





Age group of 270.000 golfers in Spain



AGE group of 17.844 **new players** in 2019





#### **Three RECRUITMENT programs**

#### **Group Campaigns**

#### Think Global. Act Local

Lower financial entry barriers by subsidizing 20€ for a 4 hour beginners course.

Small investment of TIME and MONEY



#### **Group Campaigns**



2017: 5 Group Campaigns

2018: 131 Group Campaigns

2019: 184 Group Campaigns



(Golf means Health)

Health Professionals receive INFORMATION



Health Professionals have the **EXPERIENCE** with a 4 hour free golf lessons

Health Professionals **PRESCRIBE** golf to their patients







(Golf in Schools)

(Group Campaigns)

(Member get Member)

#### **Three RECRUITMENT programs**



## 85% of all golfers became players thanks to a relative or friend

#### **Friends Cup**

21% of the First-Timer Friends