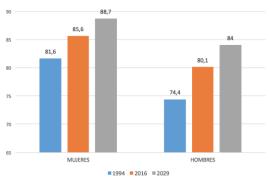

#### Life expectancy in Spain

Fuente: INE - Esperanza de Vida y Salud (02.06.2016)