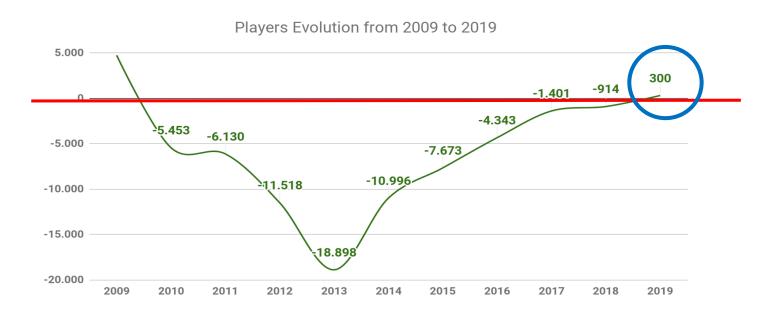

#### **GOOD NEWS!!**

## 10 years later... Finally reaching the Break Even Point...