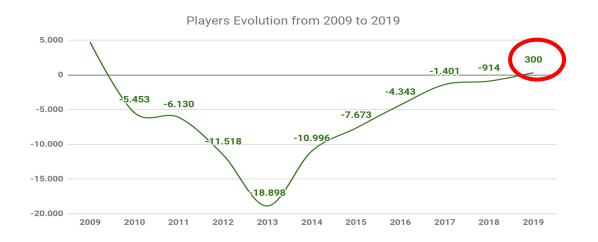

#### **GOOD NEWS!!**

## 10 years later... Finally reaching the Break Even Point...