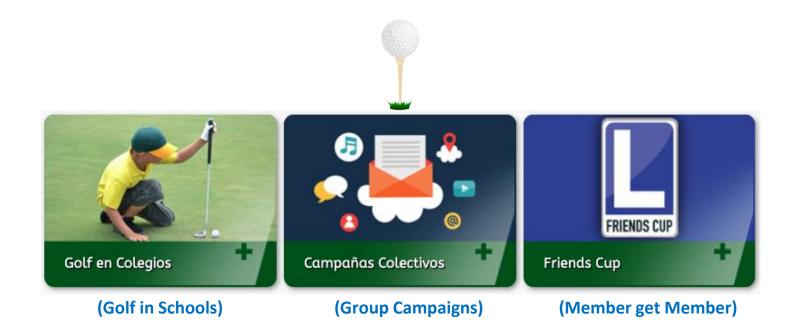

#### **Three RECRUITMENT programs**

#### **Golf in Schools**

- Official invitation to free golf lessons (subsidized by RSGF)
- 50 kids and 10 teachers / school / (4%)
- 512 Schools / 100.000 kids / 4.041 reg.

#### **Group Campaigns**

Health Professionals **PRESCRIBE** golf to their patients

(Golf in Schools)

(Group Campaigns)

(Member get Member)

#### **Friends Cup**

21% of the First-Timer Friends or Relatives (Friends Cup participants) end up becoming golfers.