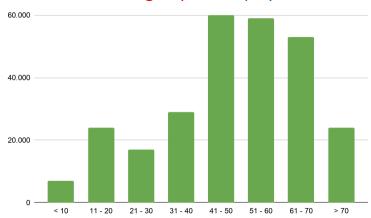

#### The AGE group of our players

#### **Golf in Schools**

Age group of 270.000 golfers in Spain

AGE group of 17.844 **new players** in 2019