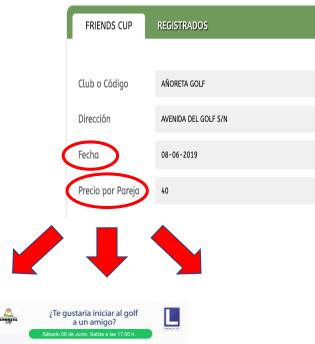

#### **Friends Cup**

21% of the First-Timer Friends or Relatives (Friends Cup participants) end up becoming golfers.

#### **Friends Cup**

Present for the PLAYER

2015: 1 Friends Cup

2016: 8 Friends Cup

**2017: 40 Friends Cup** 

2018: 103 Friends Cup