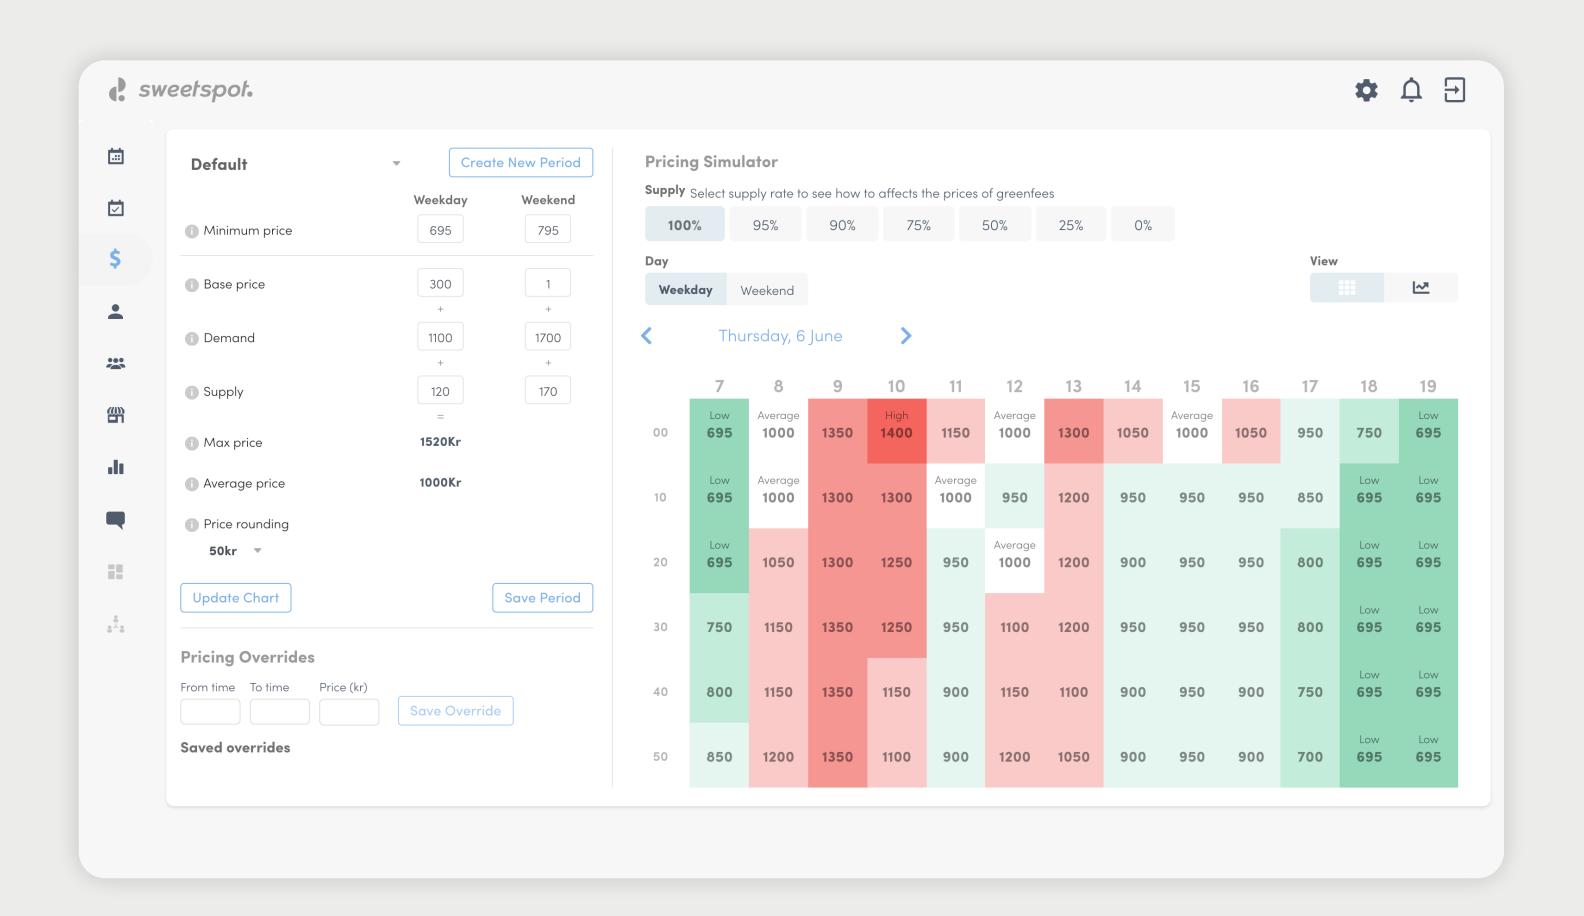

# Sweetspot pricing tool

- Fully automated dynamic pricing tool based on demand.
- 2. Every tee time is priced.
- 3. Machine learning.
- 4. Increases profit with 15 20%.

Automation

-Focus on customer experience.

## Welcome to a world of automations

- 1. CRM system automated mailings to targeted groups.
- 2. Handles all membership transaction less administration, realtime data update.
- 3. Handles all guest payments and cancelation. Free from operation from personnel.
- 4. Fully automated dynamic pricing tool based on demand.
- 5. Automated communication in app.