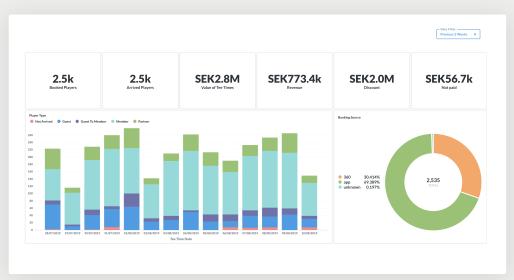

#### Revenue streams

Rental

Business Intelligence

Statistic

Machine Learning