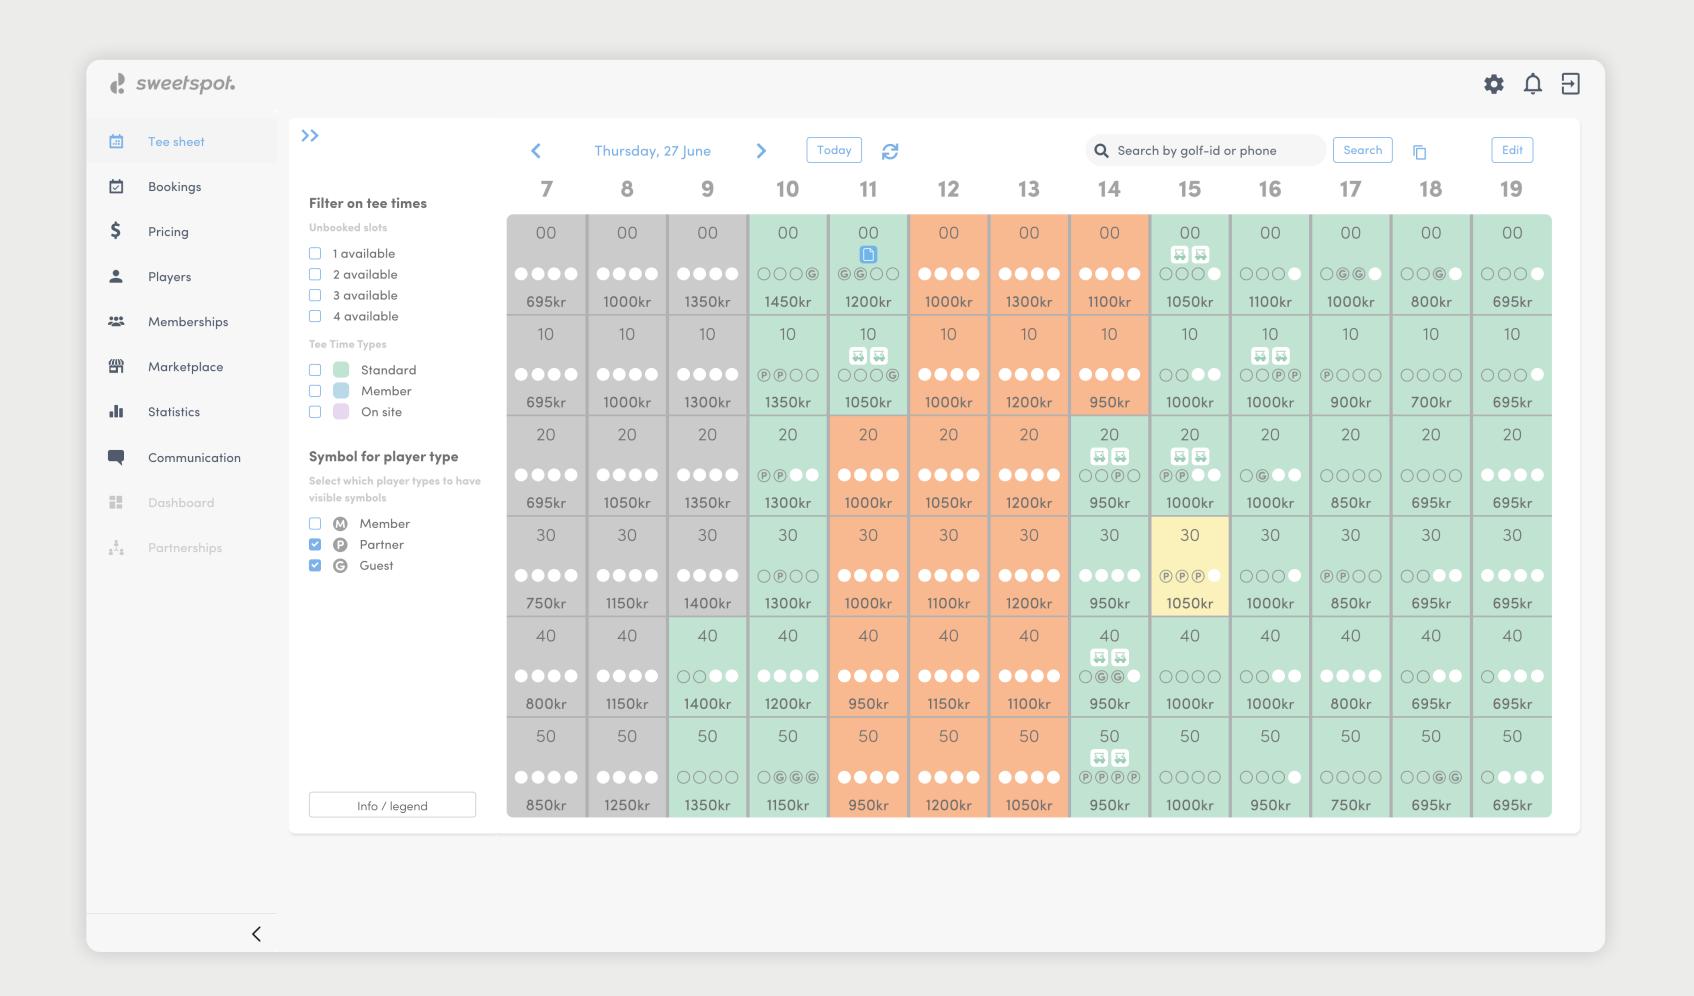

### Handles:

- 1. Tee sheet
- 2. Memberships
- 3. Partnerships
- 4. Pricing dynamic or fixed
- 5. Greenfee payments
- 6. CRM system
- 7. Communications
- 8. Business Intelligence

Increase revenue with data.

# Sweetspot pricing tool

- Fully automated dynamic pricing tool based on demand.
- 2. Every tee time is priced.
- 3. Machine learning.
- 4. Increases profit with 15 20%.

Automation

-Focus on customer experience.

## Welcome to a world of automations

- 1. CRM system automated mailings to targeted groups.
- 2. Handles all membership transaction less administration, realtime data update.
- 3. Handles all guest payments and cancelation. Free from operation from personnel.
- 4. Fully automated dynamic pricing tool based on demand.
- 5. Automated communication in app.