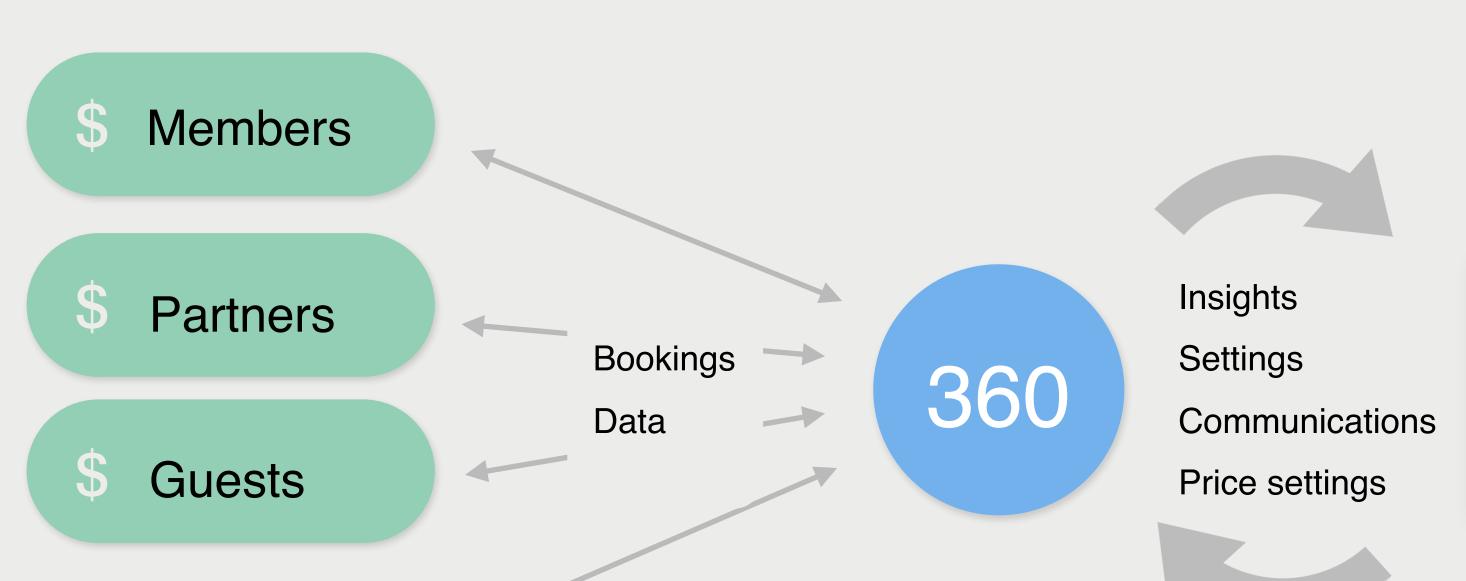

## What is Sweetspot?

"A modern business platform designed for collecting correct and valuable data for increased profitability and to minimize administration"

"A platform that from collected data returns data insights how to optimize revenue from members, guests and partners"

"A fully automated transaction tool that handles memberships and greenfee payments and cancelations to credit card"

### Handles:

- 1. Tee sheet
- 2. Memberships
- 3. Partnerships
- 4. Pricing dynamic or fixed
- 5. Greenfee payments
- 6. CRM system
- 7. Communications
- 8. Business Intelligence

Increase revenue with data.