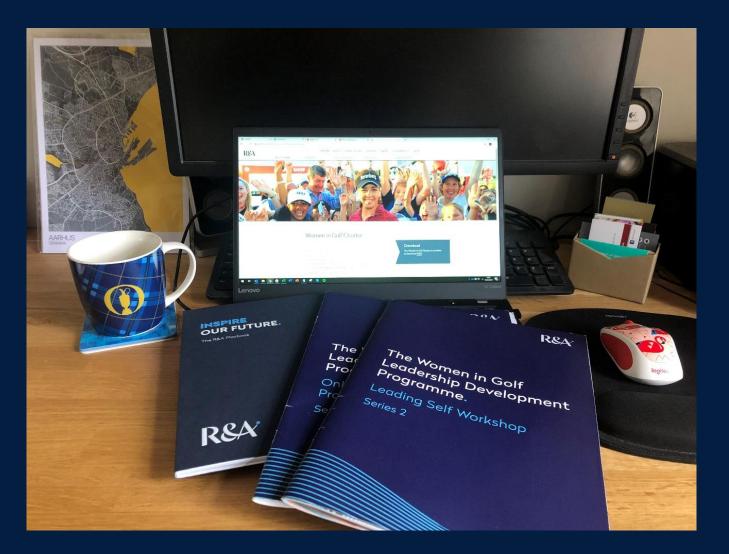

## Women in Golf Leadership Development Programme Overview.

The Diagnostic phase

Leading Self

Leading in Golf High performing teams

Maximise your potential